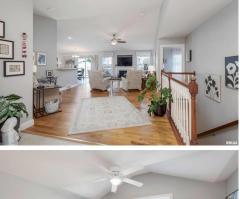

## \$ 325,000

Nestled in NW Davenport, this charming 3-bed, 3-bath ranch-style home offers a serene living experience with its open floor plan & vaulted ceilings. An attached 2-car garage provides storage space & convenience. The living room is accentuated by lovely hardwood floors & a gas fireplace, adding warmth & ambiance to the open space. The kitchen features stainless steel appliances & a pantry. The informal dining area flows seamlessly into the living space and provides access to the back deck. The primary suite includes a walk-in closet & an ensuite bathroom. The finished basement expands the living area with a spacious rec room, & an additional bedroom & full bathroom. The backyard is truly a paradise with a large deck leading down to a patio space surrounded by lush landscaping - making this space THE spot for relaxation. The privacy fence around the yard adds to the peacefulness. Recent updates include new Pella patio doors installed in 2023, & a newer French-door refrigerator. This home is move-in ready & awaits its new owners to enjoy its welcoming atmosphere & convenient location. Schedule a showing & see if that could be you!